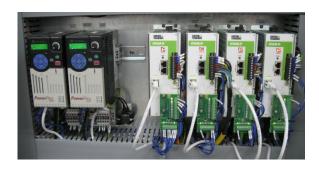

## **Description**

Epsilon EP Servo Drives are now obsolete with no direct replacement. Get ahead of the game and avoid a down equipment event without a replacement part.

 WLS can tailor a bespoke upgrade for each individual labeler, providing new hardware, programming updates and installation to ensure your equipment continues to run reliably with readily available spares.