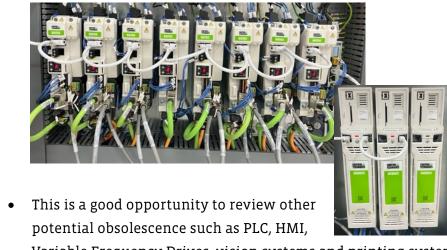

- potential obsolescence such as PLC, HMI,

  Variable Frequency Drives, vision systems and printing systems or
  address other desired electrical or programming updates to bolt on
  to the upgrade.
- Our Engineering Team can review your equipment, identify obsolescence, and recommend upgrades.
- Use the contact information to the left to schedule an evaluation today!